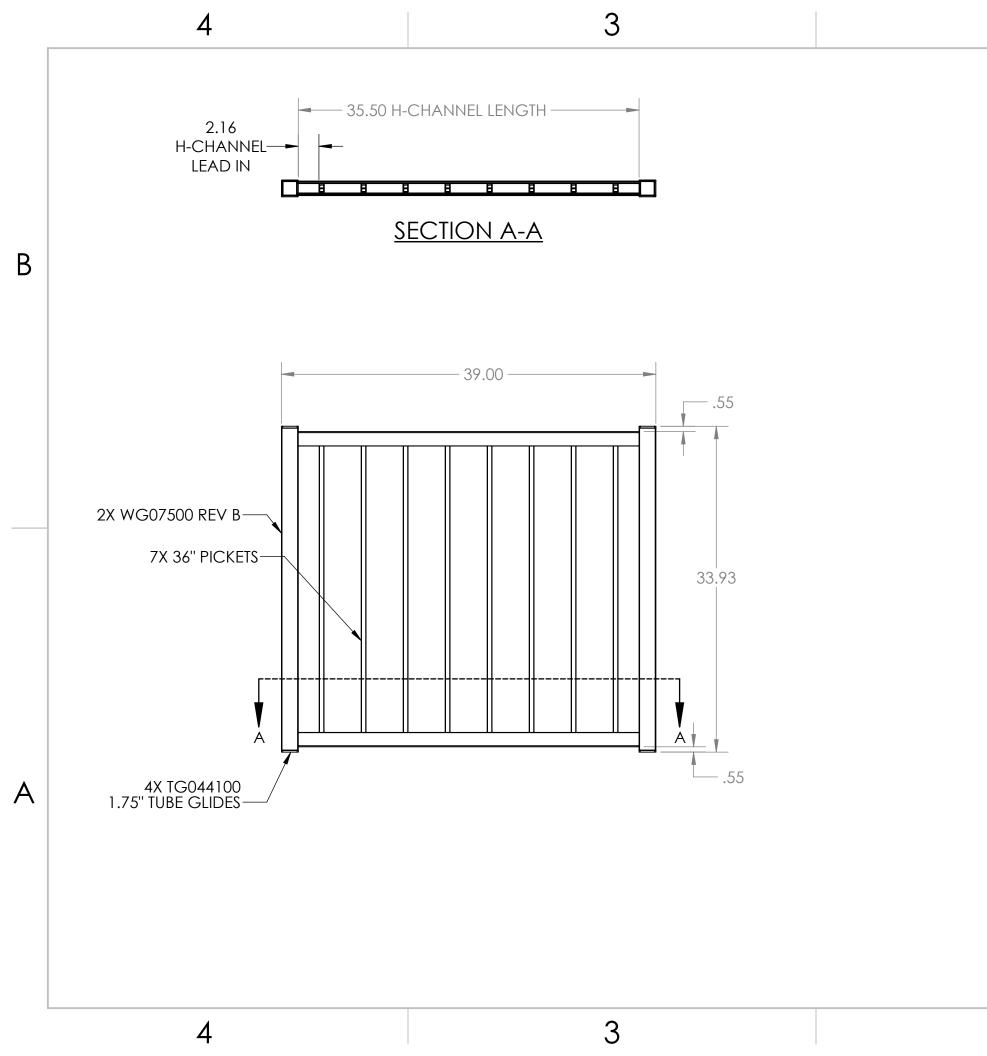

## REV. A B

2

| UNLESS OTHERWISE SPECIFIED:                 |                                          |
|---------------------------------------------|------------------------------------------|
| DIMENSIONS ARE IN INCHES<br>TOLERANCES:     | DRAWN                                    |
| SURFACE FINISH: 125 RMS<br>ANGULAR: ±.5 DEG | CHECKED                                  |
| LINEAR: .X ±.02<br>.XX ±.010<br>.XXX ±.005  | ENG APPR.                                |
|                                             | MFG APPR                                 |
| THIRD ANGLE<br>PROJECTION:                  | INTERPRET C<br>TOLERANCI                 |
| MATERIAL                                    | PROPRI                                   |
| FINISH                                      | THE INFORM<br>DRAWING IS<br>UltraLox. Al |
| DO NOT SCALE DRAWING                        | OR AS A WI                               |

2

| REVISIONS - 0 BALLOONS DENOTE CHANGES |   |           |          |
|---------------------------------------|---|-----------|----------|
| DESCRIPTION                           |   | DATE      | APPROVED |
|                                       |   | 2/25/2018 | ZAG      |
| CHANGED WIDT                          | Ή | 9/7/2021  | ZAG      |
|                                       |   |           |          |