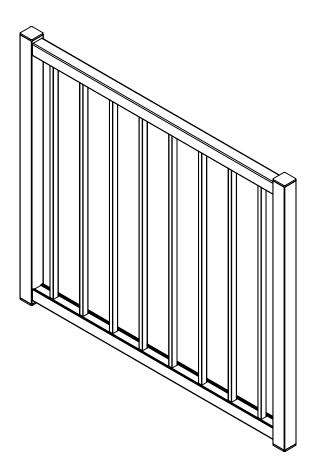

## REV. A B

2

| UNLESS OTHERWISE SPECIFIED:                 |                                          |
|---------------------------------------------|------------------------------------------|
| DIMENSIONS ARE IN INCHES<br>TOLERANCES:     | DRAWN                                    |
| SURFACE FINISH: 125 RMS<br>ANGULAR: ±.5 DEG | CHECKED                                  |
| LINEAR: .X ±.02<br>.XX ±.010<br>.XXX ±.005  | ENG APPR.                                |
|                                             | MFG APPR                                 |
| THIRD ANGLE<br>PROJECTION:                  | INTERPRET C<br>TOLERANCI                 |
| MATERIAL                                    | PROPRI                                   |
| FINISH                                      | THE INFORM<br>DRAWING IS<br>UltraLox. Al |
| DO NOT SCALE DRAWING                        | OR AS A WI                               |

2

| REVISIONS - 0 BALLOONS DENOTE CHANGES |   |           |          |
|---------------------------------------|---|-----------|----------|
| DESCRIPTION                           |   | DATE      | APPROVED |
|                                       |   | 2/25/2018 | ZAG      |
| CHANGED WIDT                          | Ή | 9/7/2021  | ZAG      |
|                                       |   |           |          |