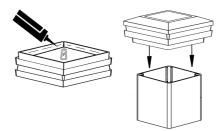

**Step 2** Apply an exterior-grade clear silicone adhesive to the underside of the post cap and place firmly on post.

**Notes:** The battery should last 3-5 years. The battery is a LiFePO4 battery with a size of 14500, capacity - 600 mAh. Do not use regular batteries in the solar post cap light. The solar panel will last the lifetime of the light (15+ years). On a full charge, the lights will last more than 24 hours. This reserve is to help with cloudy day performance. The solar panel should fully charge a completely dead battery in about 8 hours of direct sunlight. The LED light output is 3000 Kelvin.