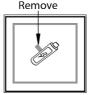

## **Solar Post Cap Light Installation**

**Step 1** Remove the plastic tab from the battery compartment to allow connection to the terminal. *Batteries are included with the solar post cap, but may not be installed. Make sure batteries are seated firmly in place.* 