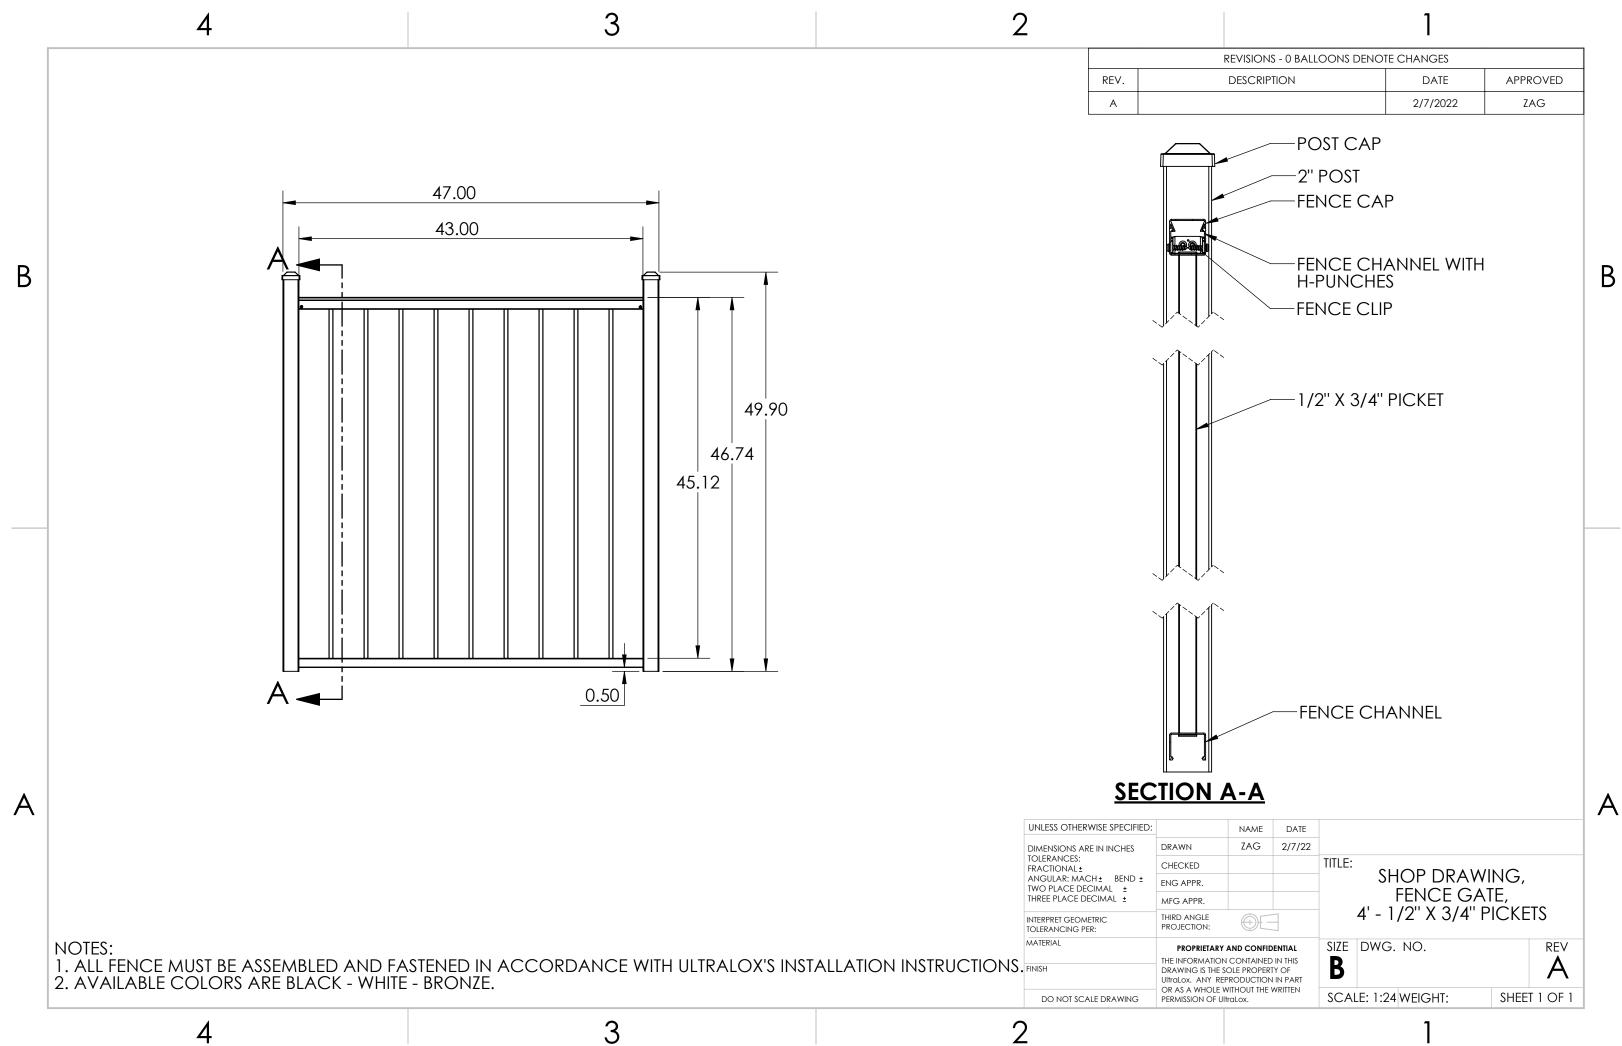

В

Α

2

## SECTION A-A

| DIMENSIONS ARE IN INCHES<br>TOLERANCES:<br>FRACTIONAL ±<br>ANGULAR: MACH ± BEND ±<br>TWO PLACE DECIMAL ±<br>THREE PLACE DECIMAL ± | DRAWN                                                                                                                                                                  |
|-----------------------------------------------------------------------------------------------------------------------------------|------------------------------------------------------------------------------------------------------------------------------------------------------------------------|
|                                                                                                                                   | CHECKED                                                                                                                                                                |
|                                                                                                                                   | ENG APPR                                                                                                                                                               |
|                                                                                                                                   | MFG APPR                                                                                                                                                               |
| INTERPRET GEOMETRIC<br>TOLERANCING PER:                                                                                           | THIRD ANG                                                                                                                                                              |
| MATERIAL                                                                                                                          | PROPR                                                                                                                                                                  |
| FINISH                                                                                                                            | THE INFORM<br>DRAWING<br>UltraLox. A                                                                                                                                   |
| do not scale drawing                                                                                                              | OR AS A W<br>PERMISSION                                                                                                                                                |
| )                                                                                                                                 |                                                                                                                                                                        |
|                                                                                                                                   | TOLERANCES:<br>FRACTIONAL ±<br>ANGULAR: MACH ± BEND ±<br>TWO PLACE DECIMAL ±<br>THREE PLACE DECIMAL ±<br>INTERPRET GEOMETRIC<br>TOLERANCING PER:<br>MATERIAL<br>FINISH |