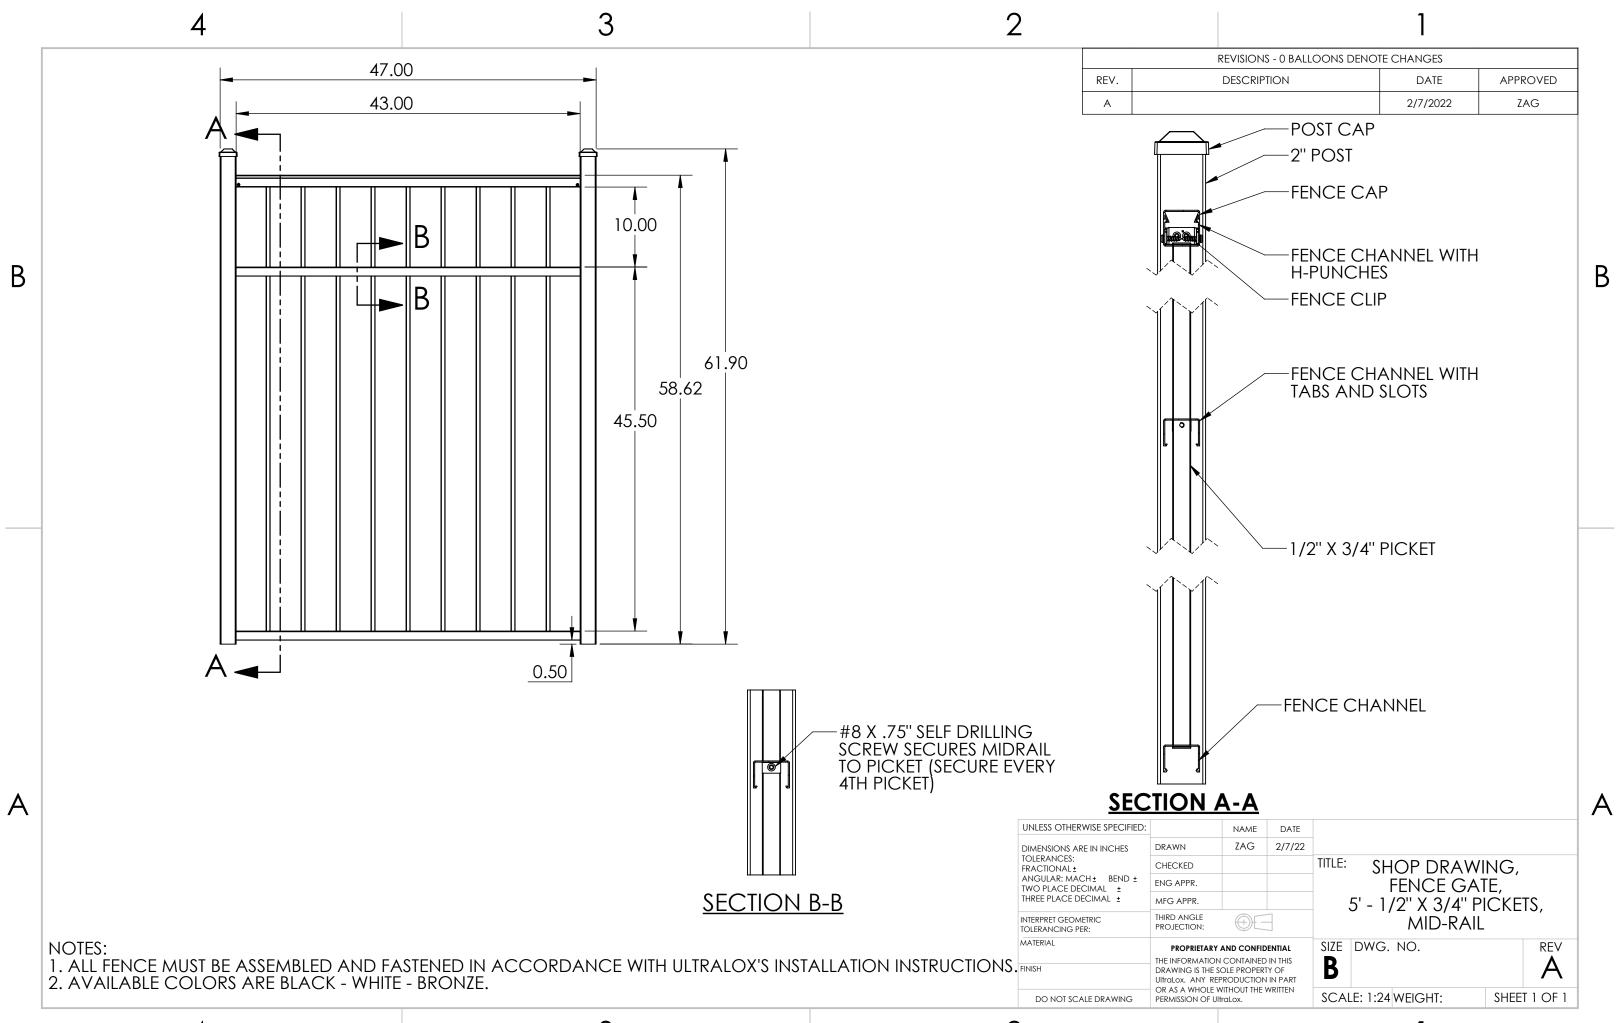

## SECTION A-A

| DIMENSIONS ARE IN INCHES<br>TOLERANCES:<br>FRACTIONAL ±<br>ANGULAR: MACH ± BEND ±<br>TWO PLACE DECIMAL ±<br>THREE PLACE DECIMAL ± | DRAWN                                                                                                                                                                  |
|-----------------------------------------------------------------------------------------------------------------------------------|------------------------------------------------------------------------------------------------------------------------------------------------------------------------|
|                                                                                                                                   | CHECKED                                                                                                                                                                |
|                                                                                                                                   | ENG APPR                                                                                                                                                               |
|                                                                                                                                   | MFG APPR                                                                                                                                                               |
| INTERPRET GEOMETRIC<br>TOLERANCING PER:                                                                                           | THIRD ANG                                                                                                                                                              |
| MATERIAL                                                                                                                          | PROPR                                                                                                                                                                  |
| FINISH                                                                                                                            | THE INFORM<br>DRAWING<br>UltraLox. A                                                                                                                                   |
| do not scale drawing                                                                                                              | OR AS A W<br>PERMISSION                                                                                                                                                |
| )                                                                                                                                 |                                                                                                                                                                        |
|                                                                                                                                   | TOLERANCES:<br>FRACTIONAL ±<br>ANGULAR: MACH ± BEND ±<br>TWO PLACE DECIMAL ±<br>THREE PLACE DECIMAL ±<br>INTERPRET GEOMETRIC<br>TOLERANCING PER:<br>MATERIAL<br>FINISH |