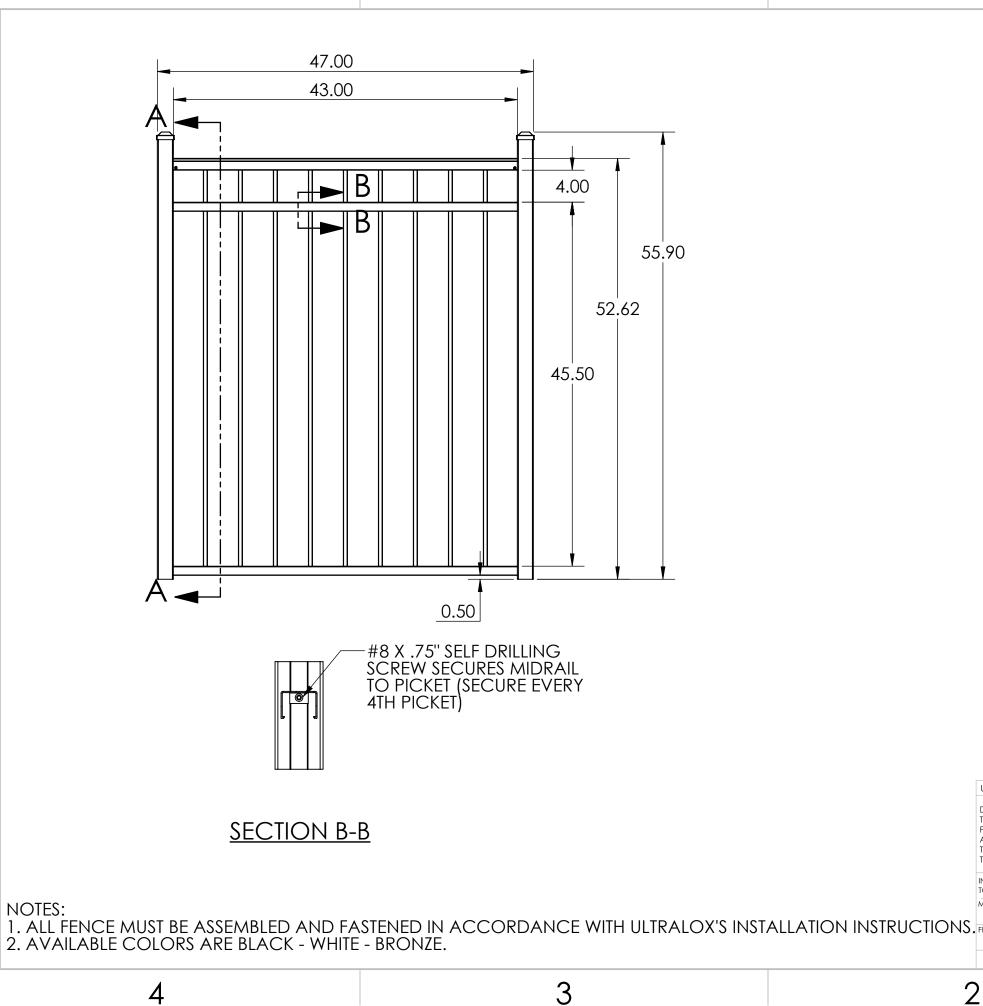

## SECTION A-A

| DIMENSIONS ARE IN INCHES<br>TOLERANCES:<br>FRACTIONAL ±<br>ANGULAR: MACH ± BEND ±<br>TWO PLACE DECIMAL ±<br>THREE PLACE DECIMAL ± | DRAWN                                                                                                                                                                  |
|-----------------------------------------------------------------------------------------------------------------------------------|------------------------------------------------------------------------------------------------------------------------------------------------------------------------|
|                                                                                                                                   | CHECKED                                                                                                                                                                |
|                                                                                                                                   | ENG APPR                                                                                                                                                               |
|                                                                                                                                   | MFG APPR                                                                                                                                                               |
| INTERPRET GEOMETRIC<br>TOLERANCING PER:                                                                                           | THIRD ANG                                                                                                                                                              |
| MATERIAL                                                                                                                          | PROPR                                                                                                                                                                  |
| FINISH                                                                                                                            | THE INFORM<br>DRAWING<br>UltraLox. A                                                                                                                                   |
| do not scale drawing                                                                                                              | OR AS A W<br>PERMISSION                                                                                                                                                |
| )                                                                                                                                 |                                                                                                                                                                        |
|                                                                                                                                   | TOLERANCES:<br>FRACTIONAL ±<br>ANGULAR: MACH ± BEND ±<br>TWO PLACE DECIMAL ±<br>THREE PLACE DECIMAL ±<br>INTERPRET GEOMETRIC<br>TOLERANCING PER:<br>MATERIAL<br>FINISH |